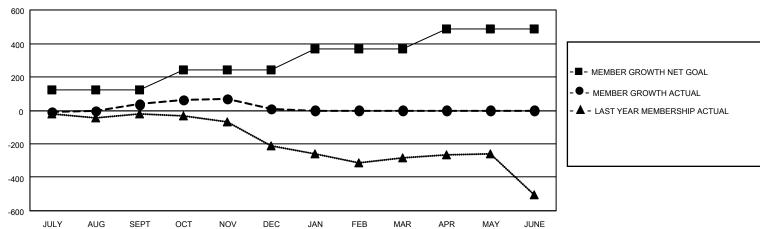

## Multiple District 1

Results as of: 12/31/2022 LOCATION: ILLINOIS

| Clubs         |               |             |               | Members               |                           |                         |                                                    |
|---------------|---------------|-------------|---------------|-----------------------|---------------------------|-------------------------|----------------------------------------------------|
|               | RESULTS FOR   | R 2022-2023 |               | RESULTS FOR 2022-2023 |                           |                         |                                                    |
| QUARTER       | NEW CLUB GOAL | NEW CLUBS   | DROPPED CLUBS | QUARTER               | MEMBER GROWTH NET<br>GOAL | MEMBER GROWTH<br>ACTUAL | DROPPED<br>MEMBERS ACTUAL<br>(including transfers) |
| JULY/AUG/SEPT | 2             | 0           | 4             | JULY/AUG/SE           | :PT 122                   | 376                     | 299                                                |
| OCT/NOV/DEC   | 4             | 0           | 2             | OCT/NOV/DE            | C 122                     | 324                     | 320                                                |
| JAN/FEB/MAR   | 5             | 0           | 0             | JAN/FEB/MAF           | 121                       | 0                       | 0                                                  |
| APR/MAY/JUNE  | 4             | 0           | 0             | APR/MAY/JUN           | NE 124                    | 0                       | 0                                                  |

## GOALS AND ACTUAL MEMBERS CUMULATIVE

| DROPPED CLUBS: 6 |     | 190 CLUBS OF 448 ADDED 1 OR<br>MORE NEW MEMBERS | GENDER DISTRIBUTION               |                |  |
|------------------|-----|-------------------------------------------------|-----------------------------------|----------------|--|
|                  |     |                                                 | MALE                              | 8,790 (71.47%) |  |
|                  |     |                                                 | FEMALE                            | 3,507 (28.51%) |  |
| DROPPED MEMBERS  |     |                                                 | NON BINARY                        | 0 (0.00%)      |  |
| DECEASED         | 78  |                                                 | PREFER NOT TO ANSWER              | 2 (0.02%)      |  |
| CLUB CANCELLED   | 34  |                                                 | TOTAL FAMILY LINUT MEMBERO        | 1.758          |  |
| OTHER 509        |     | CLICK HERE FOR CUMULATIVE                       | TOTAL FAMILY UNIT MEMBERS         | 1,756          |  |
| TOTAL            | 621 | MEMBERSHIP DATA                                 | FAMILY MEMBERS PAYING HAL<br>DUES | F 907          |  |